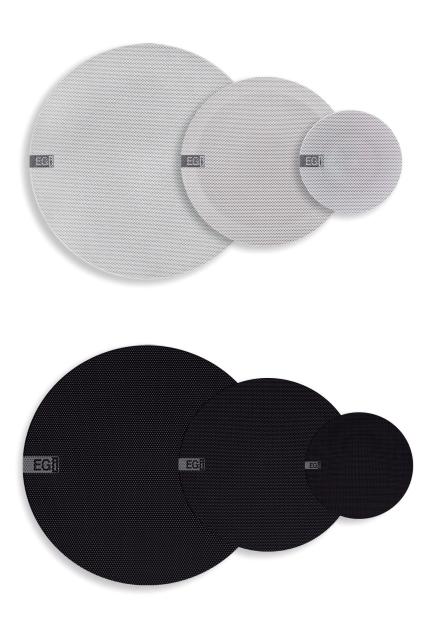

### EGI MODULES & SPEAKERS

|             | REF.<br>1210.10H | FEATURES Bluetooth® control unit with AUX/TV audio input and PIN. White.                                                    |
|-------------|------------------|-----------------------------------------------------------------------------------------------------------------------------|
|             | 41515H           | Bluetooth® control unit with AUX/TV audio input and PIN. Black.                                                             |
|             |                  | (Frames not included)                                                                                                       |
|             | 05024H           | In wall bluetooth® receiver, USB charger with HDMI IN/OUT. White.                                                           |
|             | 05015H           | In wall bluetooth® receiver, USB charger with HDMI IN/OUT. Black.                                                           |
|             |                  | (Frames not included)                                                                                                       |
|             | 03002.16         | Volume attenuator for low impedance. Black and white.                                                                       |
|             |                  | (Frames not included)                                                                                                       |
|             |                  |                                                                                                                             |
|             | 41519            | Bluetooth® amplifier. Ideal for false ceilings.                                                                             |
|             | 41517            | Bluetooth® / FM / Aux. amplifier. Multiroom option, wiith remote control 41514.                                             |
|             |                  | Only for residential / appartment.                                                                                          |
| Form shares | 41020            | Bluetooth® Wall Radio Kit, USB mp3, headphones and line IN. Double white frame included. Only for residential / appartment. |
|             |                  | 2" wall speakers.<br>Black and white.                                                                                       |
|             |                  | (Frames not included)                                                                                                       |
|             |                  | 3", 5" and 8" frameless ceiling speakers with round metal grille.                                                           |
|             |                  | Black and white.  Available in low impedance and 100 V line.                                                                |
|             |                  | Suitable for hotel bathrooms.                                                                                               |
|             |                  | Professional Line Array for indoor and outdoor use.<br>Available in low impedance and 100 V line.                           |
|             |                  | Bluetooth subwoofers. Autoamplified for satellite speakers.<br>Available in low impedance and 100 V line.                   |