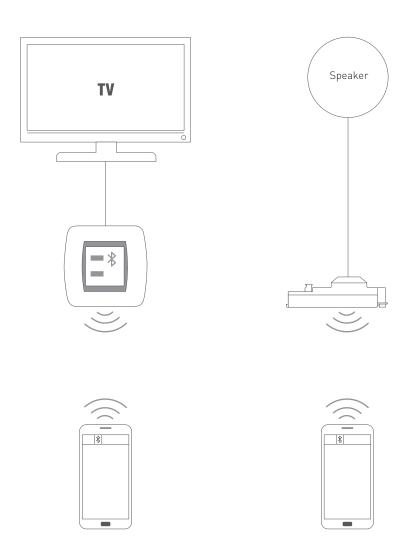

# Bluetooth® / TV volume controller for bathroom audio

Add value to your bathroom allowing your guests to listen to their bedroom TV or their audio content of their own device.

It's a simple solution for the guest entertaiment and comfort, made of one amplified volume controller and one to two speakers.

Thanks to our worldwide partners, we have defined the main features in order to match hotel needs as much as possible.

Audio sources: Bluetooth® & TV: The TV is hard wired to the speakers via our amplifier, and priority is given to Bluetooth® once paired to a device.