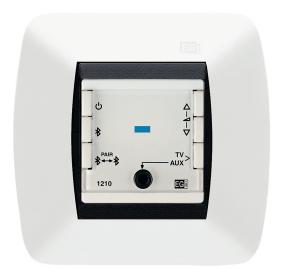

EGi provides a complete experience from the lobby to the rooms, where your guests will be able to listen to their music by connecting their smart devices to the installed modules.

EGi ref. 1210.10H

EGi ref. 1210.10H + 05023H

### EGI MODULES & SPEAKERS

|             | REF.<br>1210.10H | FEATURES Bluetooth® control unit with AUX/TV audio input and PIN. White.                                                    |
|-------------|------------------|-----------------------------------------------------------------------------------------------------------------------------|
|             | 41515H           | Bluetooth® control unit with AUX/TV audio input and PIN. Black.                                                             |
|             |                  | (Frames not included)                                                                                                       |
|             | 05024H           | In wall bluetooth® receiver, USB charger with HDMI IN/OUT. White.                                                           |
|             | 05015H           | In wall bluetooth® receiver, USB charger with HDMI IN/OUT. Black.                                                           |
|             |                  | (Frames not included)                                                                                                       |
|             | 03002.16         | Volume attenuator for low impedance. Black and white.                                                                       |
|             |                  | (Frames not included)                                                                                                       |
|             |                  |                                                                                                                             |
|             | 41519            | Bluetooth® amplifier. Ideal for false ceilings.                                                                             |
|             | 41517            | Bluetooth® / FM / Aux. amplifier. Multiroom option, wiith remote control 41514.                                             |
|             |                  | Only for residential / appartment.                                                                                          |
| Form shares | 41020            | Bluetooth® Wall Radio Kit, USB mp3, headphones and line IN. Double white frame included. Only for residential / appartment. |
|             |                  | 2" wall speakers.<br>Black and white.                                                                                       |
|             |                  | (Frames not included)                                                                                                       |
|             |                  | 3", 5" and 8" frameless ceiling speakers with round metal grille.                                                           |
|             |                  | Black and white.  Available in low impedance and 100 V line.                                                                |
|             |                  | Suitable for hotel bathrooms.                                                                                               |
|             |                  | Professional Line Array for indoor and outdoor use.<br>Available in low impedance and 100 V line.                           |
|             |                  | Bluetooth subwoofers. Autoamplified for satellite speakers.<br>Available in low impedance and 100 V line.                   |