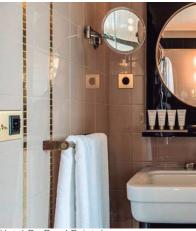

# Bluetooth® / TV volume controller for bathroom audio

Add value to your bathroom allowing your guests to listen to their bedroom TV or their audio content of their own device.

It's a simple solution for the guest entertaiment and comfort, made of one amplified volume controller and one to two speakers.

Available in 230V and 12-15V.

Note: in case your TV only has an optical output, please add a converter.

# TV external amplifier for bathroom speaker

Make your bedroom TV sound clearer and louder thanks to EGi small amplifier to be hidden behind the TV or in false ceiling.

This solution will provide a quality sound in the bathroom.

Volume control is done through a rotary knob.

We provide an endless range of connectivity possibilities for your guests.

EGi's Bluetooth® control units include HDMI and USB ports to charge any mobile devices while playing movies and sound.