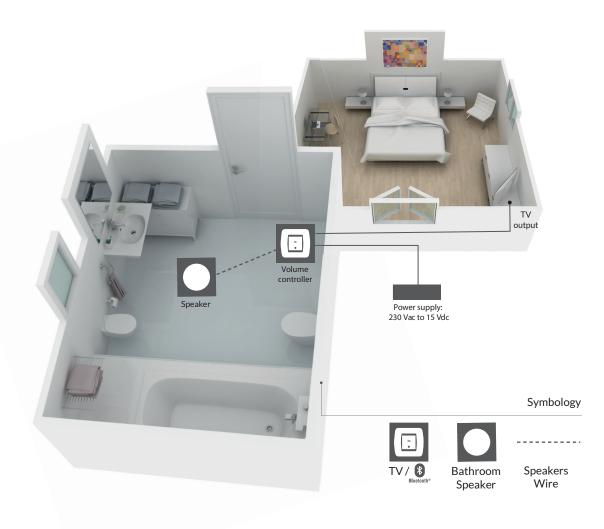

# Bluetooth® / TV volume controller for bathroom audio

Add value to your bathroom allowing your guests to listen to their bedroom TV or their audio content of their own device.

It's a simple solution for the guest entertaiment and comfort, made of one amplified volume controller and one to two speakers.

Available in 230V and 12-15V.

Note: in case your TV only has an optical output, please add a converter.

Thanks to our worldwide partners, we have defined the main features in order to match hotel needs as much as possible.

Audio sources: Bluetooth® & TV: The TV is hard wired to the speakers via our amplifier, and priority is given to Bluetooth® once paired to a device.