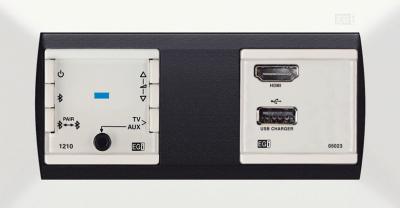

Volume control is done through a rotary knob.

We provide an endless range of connectivity possibilities for your guests.

EGi's Bluetooth® control units include HDMI and USB ports to charge any mobile devices while playing movies and sound.

EGi ref. 1210.10H + 05023H