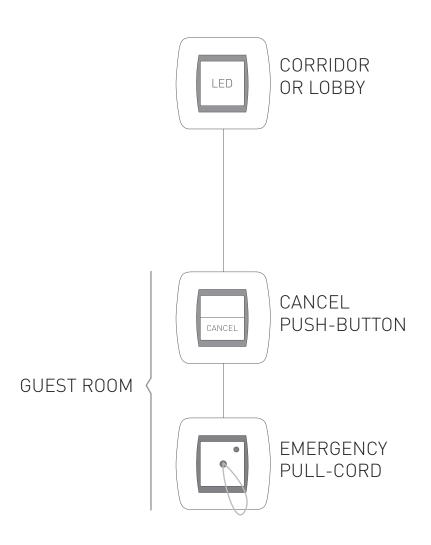

### Customization and safety

To achieve the balance between comfort and safety, EGi has a call assistance kit with pull cords, call push-buttons and emergency signals to guarantee the wellbeing of your guests.

The system can work as standalone kits or as a full IP system connected to the main desk.