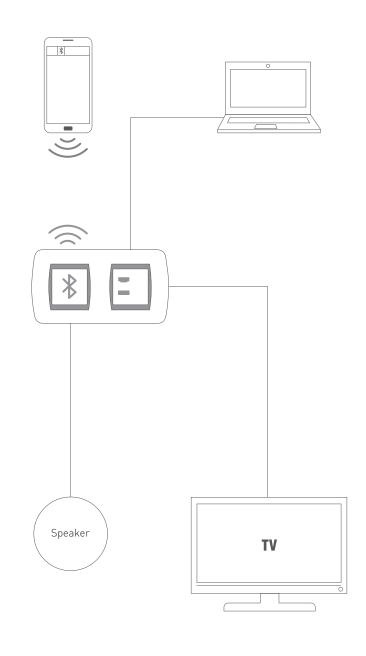

# Bluetooth® / TV volume controller for bathroom audio

Add value to your bathroom allowing your guests to listen to their bedroom TV or their audio content of their own device.

It's a simple solution for the guest entertaiment and comfort, made of one amplified volume controller and one to two speakers.

Available in 230V and 12-15V.

Note: in case your TV only has an optical output, please add a converter.

Volume control is done through a rotary knob.

We provide an endless range of connectivity possibilities for your guests.

EGi's Bluetooth® control units include HDMI and USB ports to charge any mobile devices while playing movies and sound.

EGi ref. 1210.10H + 05023H