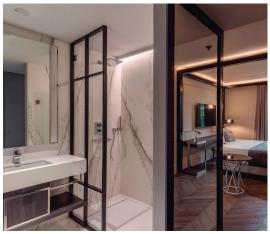

# Bluetooth® / TV volume controller for bathroom audio

Add value to your bathroom allowing your guests to listen to their bedroom TV or their audio content of their own device.

It's a simple solution for the guest entertaiment and comfort, made of one amplified volume controller and one to two speakers.

Available in 230V and 12-15V.

Note: in case your TV only has an optical output, please add a converter.

# TV external amplifier for bathroom speaker

Make your bedroom TV sound clearer and louder thanks to EGi small amplifier to be hidden behind the TV or in false ceiling.

This solution will provide a quality sound in the bathroom.