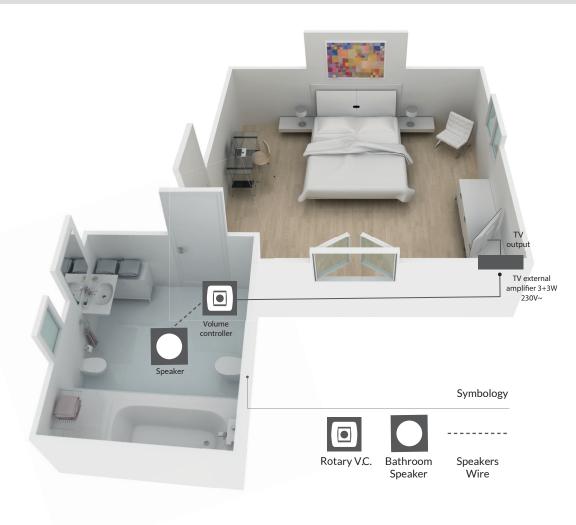

# Bluetooth® / TV volume controller for bathroom audio

Add value to your bathroom allowing your guests to listen to their bedroom TV or their audio content of their own device.

It's a simple solution for the guest entertaiment and comfort, made of one amplified volume controller and one to two speakers.

# TV external amplifier for bathroom speaker

Make your bedroom TV sound clearer and louder thanks to EGi small amplifier to be hidden behind the TV or in false ceiling.

This solution will provide a quality sound in the bathroom.

Volume control is done through a rotary knob.

We provide an endless range of connectivity possibilities for your guests.

EGi's Bluetooth® control units include HDMI and USB ports to charge any mobile devices while playing movies and sound.