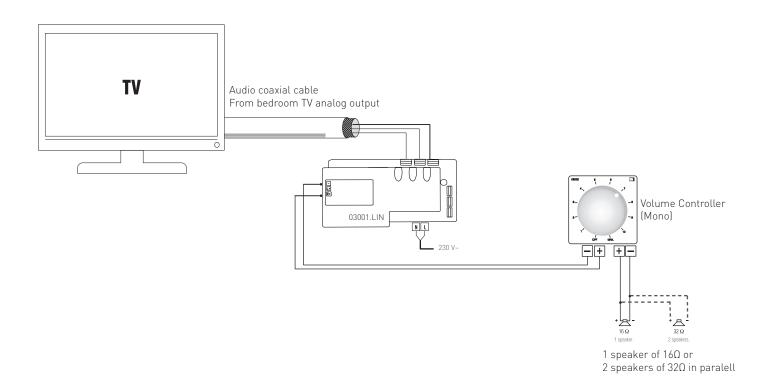

# Bluetooth® / TV volume controller for bathroom audio

Add value to your bathroom allowing your guests to listen to their bedroom TV or their audio content of their own device.

It's a simple solution for the guest entertaiment and comfort, made of one amplified volume controller and one to two speakers.

# TV external amplifier for bathroom speaker

Make your bedroom TV sound clearer and louder thanks to EGi small amplifier to be hidden behind the TV or in false ceiling.

This solution will provide a quality sound in the bathroom.

Volume control is done through a rotary knob.

We provide an endless range of connectivity possibilities for your guests.

EGi's Bluetooth® control units include HDMI and USB ports to charge any mobile devices while playing movies and sound.

The volume control input (Vvol) is suitable for use with a DC voltage between 0 and 10V.