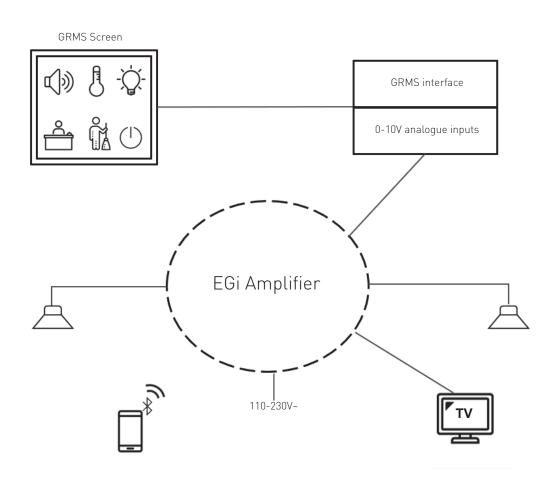

### GRMS (third party) integration.

Coming soon.

Audio integration with GRMS is definitely a lack to be filled and which we want to remedy with a remarkable complement to our hospitality range within the end of the year.

Thanks to our worldwide partners, we have defined the main features in order to match hotel needs as much as possible.

Audio sources: Bluetooth® & TV: The TV is hard wired to the speakers via our amplifier, and priority is given to Bluetooth® once paired to a device.

The volume control input (Vvol) is suitable for use with a DC voltage between 0 and 10V.