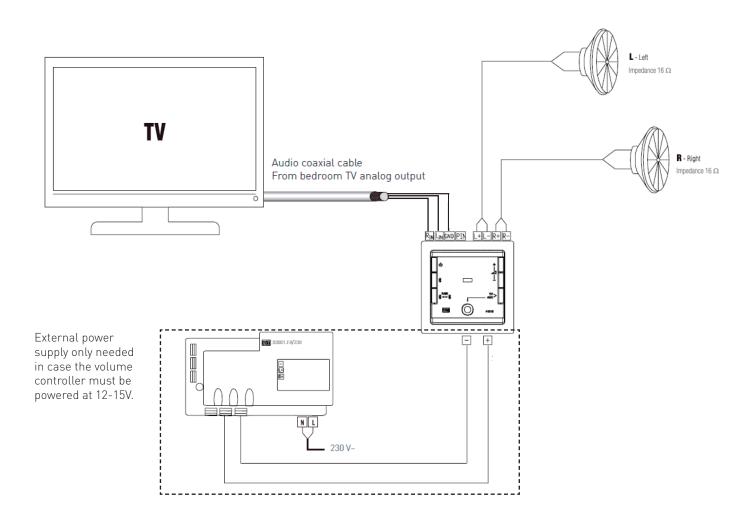

Available in 230V and 12-15V.

Note: in case your TV only has an optical output, please add a converter.

The volume control input (Vvol) is suitable for use with a DC voltage between 0 and 10V.